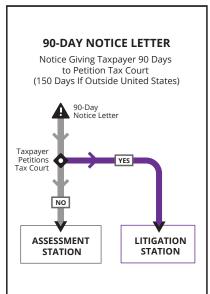

## **The Taxpayer Roadmap 2019**

An Illustration of the Modern United States Tax System

The map below illustrates, at a very high level, the stages of a taxpayer's journey, from getting answers to tax law questions, all the way through audits, appeals, collection, and litigation. It shows the complexity of tax administration, with its connections and overlaps and repetitions between stages. As you can see from its numerous twists and turns, the road to compliance isn't always easy to navigate. But we hope this map helps taxpayers find their way. A project of the Taxpayer Advocate Service.

For more information visit taxpayeradvocate.irs.gov