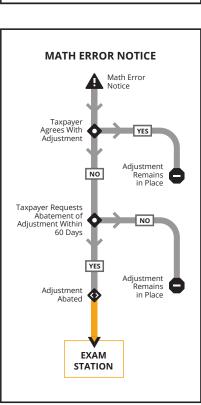

## **The Taxpayer Roadmap 2019**

An Illustration of the Modern United States Tax System

The map below illustrates, at a very high level, the stages of a taxpayer's journey, from getting answers to tax law questions, all the way through audits, appeals, collection, and litigation. It shows the complexity of tax administration, with its connections and overlaps and repetitions between stages. As you can see from its numerous twists and turns, the road to compliance isn't always easy to navigate. But we hope this map helps taxpayers find their way. A project of the Taxpayer Advocate Service.

For more information visit taxpayeradvocate.irs.gov